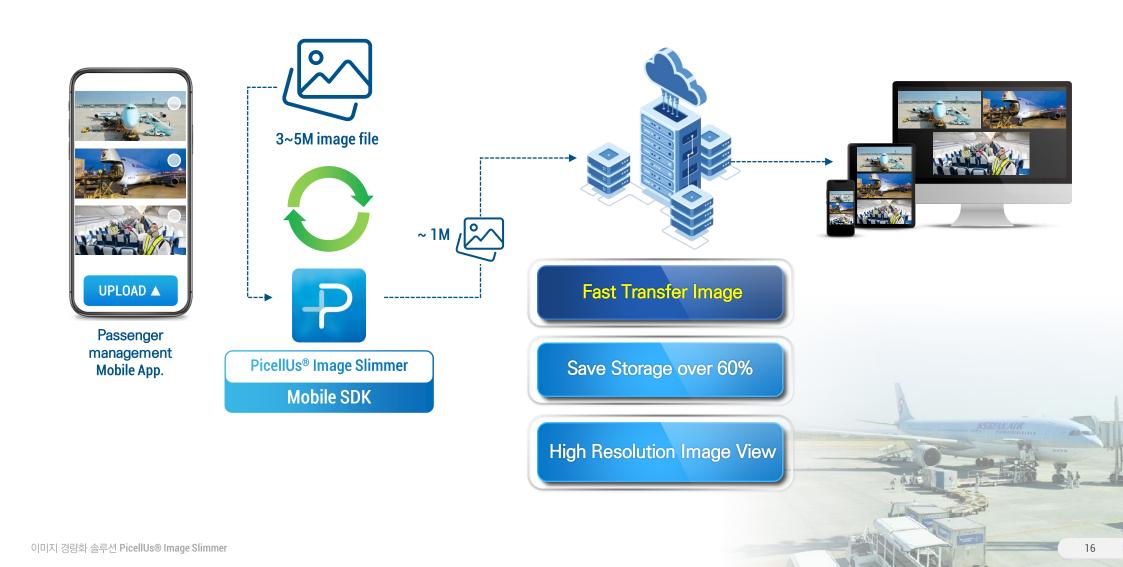

#### Application Cases – Mobile

>> Sending photos of aircraft integrated operation site work