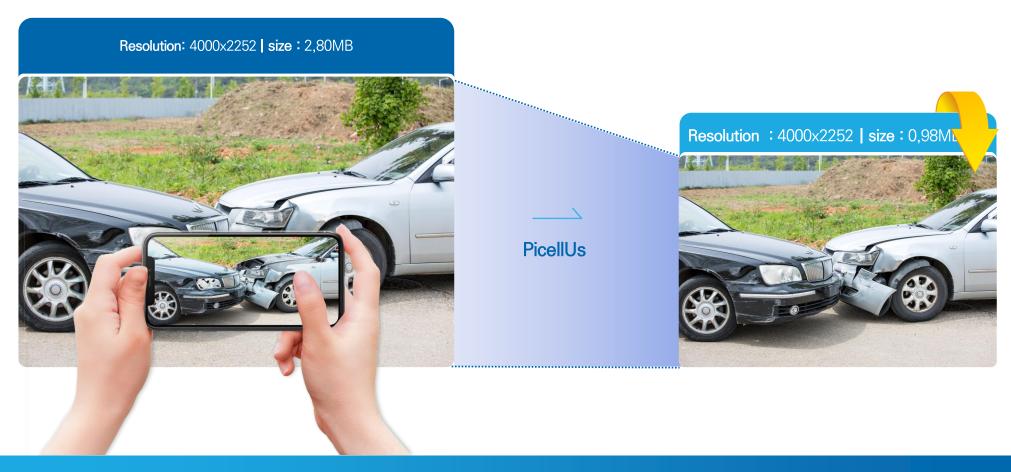

#### PicellUs Image Slimmer

>> Solution that reduces file size while maintaining the original image file format and resolution.

#### PicellUs Image Slimmer for Document

>> Reducing the size of the images in the document - HWPX, MS Office(docx,pptx,xlsx)