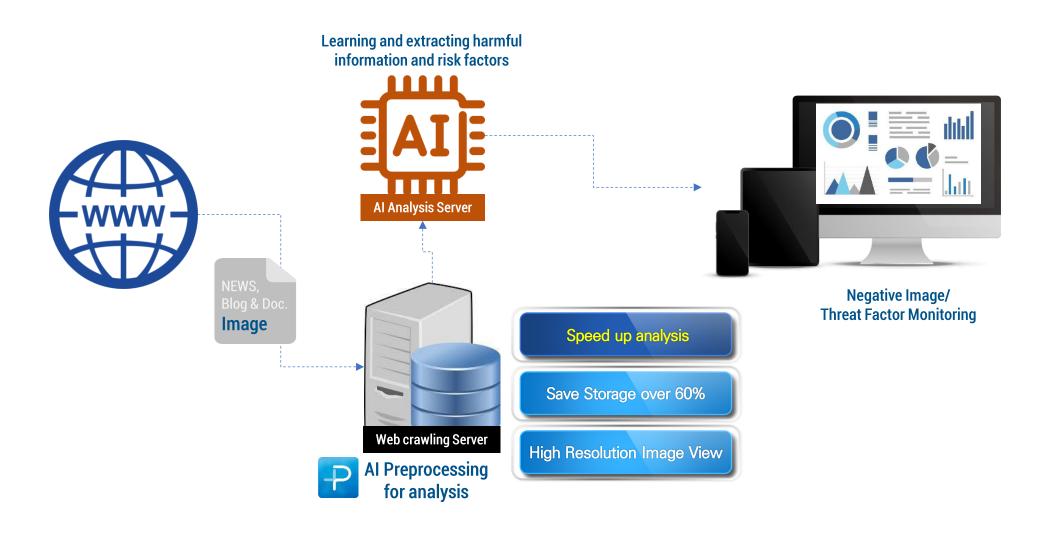

#### Application Cases – Al

>> Brand Image Management and Threat Factor Monitoring System Al Analysis Image Preprocessing