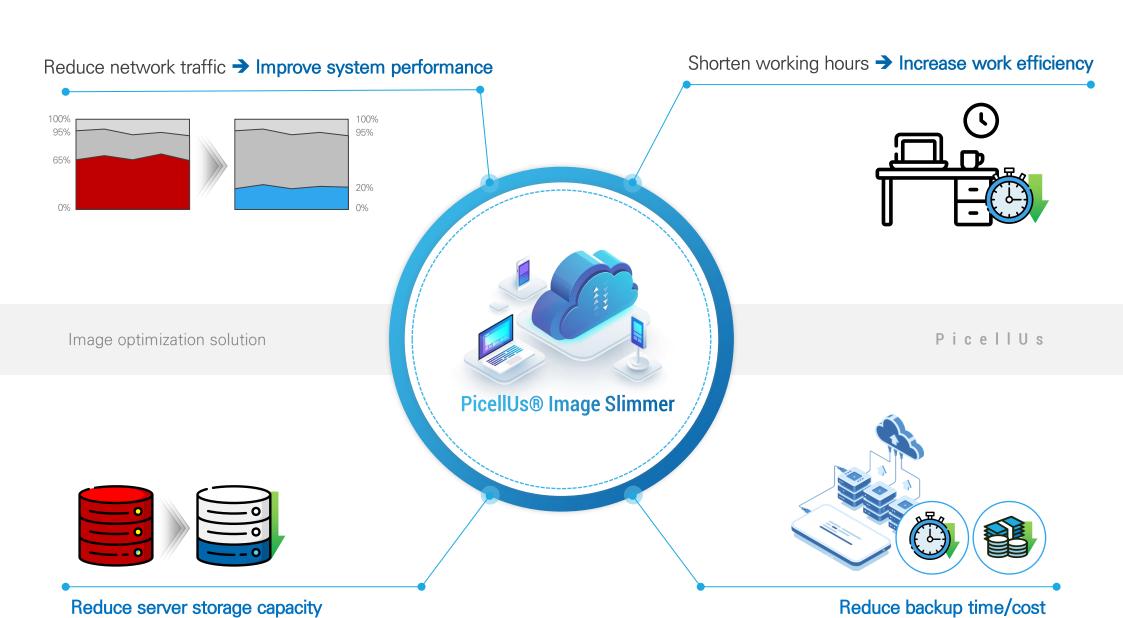

#### Expected effect

 Increased image usage and high-resolution images

Increased use of high-resolution images

Increased number of large documents

→ Increased number of large documents containing images

Increased network traffic reduces system performance

reduces work efficiency
 and reduces user satisfaction

Increased server storage and backup storage capacity

Continuous increase in system operating costs