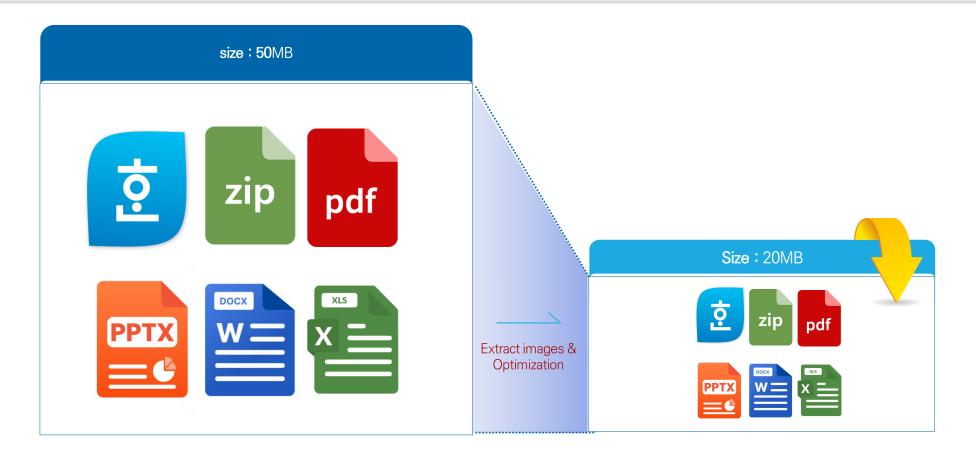

#### PicellUs Image Slimmer for Document

>> Reducing the size of the images in the document - HWPX, MS Office(docx,pptx,xlsx)

#### **Document file Optimiztion**

- Hwpx, MS Office(pptx, docx, xlsx) support
- Insert watermark in document

#### Support Zip file

- Convert images in Zip files
- · Convert subfolders in Zip files
- Convert document files in batches