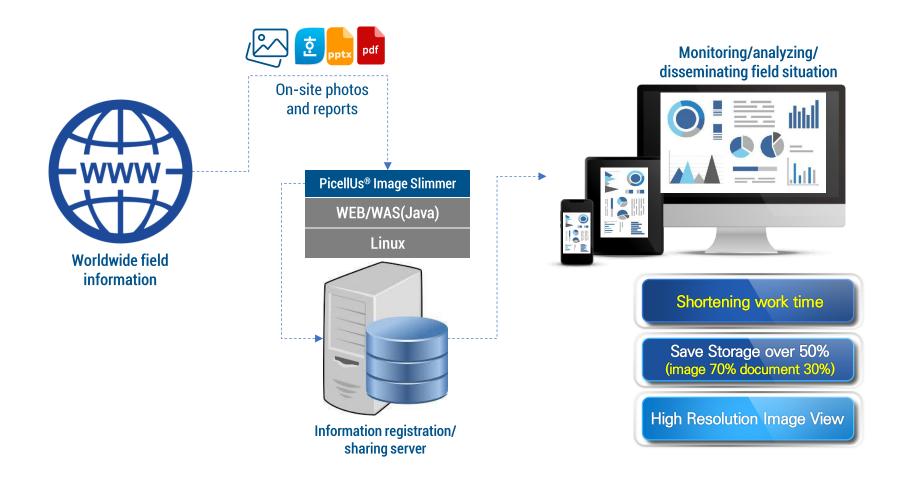

#### Application Cases – Gov.

>> Overseas Information Sharing Bulletin Board Upload File Management (image, hwpx, pptx, pdf)