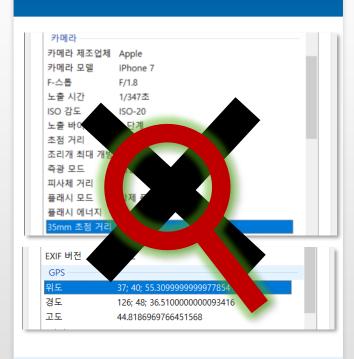

#### Metadate edit/delete

- Editing Meta information stored in the image
- Preventing image property Location/Time/Device information leaks.